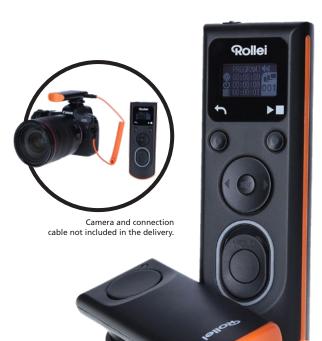

## Wireless remote control

### for your DSLM and DSLR camera

- Ergonomically shaped and easy handling for simple use
- Easily readable OLED display with illuminating
- Easy shooting or start the interval from up to 50 m
- Up to two programs adjustable for fast usage
- Adjustable interval shooting with infinite number of shots
- Continuous shooting: 1 ∞ shots
- Programming of start time, exposure duration and the interval distance up to 100 hours in advance
- Exposure time between one second and 99 hours, 59 minutes and 59 seconds
- Manual long exposure with displayed time
- > Exposure control additionally with signal tone

#### Compatibility

Compatible with cameras from Sony, Canon, Nikon, Fuji, Olympus, Panasonic – you can find suitable connection cables in our online shop at www.rollei.com

| Technical data        |                                                                                              |
|-----------------------|----------------------------------------------------------------------------------------------|
| Modes                 | Single shooting, continuous shooting, long exposure, programmed interval shooting            |
| Settings              | Delay, exposure, interval, frames, program, sound, brightness, reset                         |
| Display               | 0.96 inch OLED display                                                                       |
| Radio Frequency       | 2.4 GHz                                                                                      |
| Antenna               | Built-in                                                                                     |
| Transmission          | Up to 50 m (in open areas)                                                                   |
| Radio frequency       | 2450 MHz                                                                                     |
| Transmission power    | 7 dBm                                                                                        |
| Power Supply          | Transmitter: 2x AAA batteries / 2.4 V – 3.2 V / included                                     |
|                       | Receiver: 2x AAA batteries / 2.4 V – 3.2 V / included                                        |
| Standby time          | Battery up to 1 year                                                                         |
| Shutter Port          | 2.5 mm                                                                                       |
| Dimensions            | Transmitter: 41 x 122 x 27 mm   Receiver: 35 x 31 x 96 mm                                    |
| Weight                | Transmitter: 61 g (without batteries); Receiver: 33 g (without batteries)                    |
| Operating Temperature | -15°C – 65°C                                                                                 |
| Storage Temperature   | -30°C – 85°C                                                                                 |
| Box content           | Universal: Transmitter, receiver, hand strap, tripod mount, extension cable 4x AAA batteries |